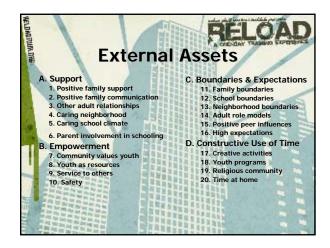

|
|---------------------------------------------------------------------------------------------------------|---------------------------------------------------------------------------------------------------------------------------------|
| YOUR CHURCH                                                                                             | LOCAL COMMUNITY<br>ORGANIZATIONS                                                                                                |
| Think about the<br>facility,budgets,<br>people (their vocation,<br>skills, etc.) in the<br>church, etc. | List as many of the<br>community<br>organizations in your<br>area with whom you<br>could partner with to<br>serve young people. |