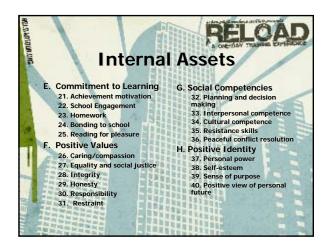

|
|---------------------------------------------------------------------------------------------------------|---------------------------------------------------------------------------------------------------------------------------------|
| YOUR CHURCH                                                                                             | LOCAL COMMUNITY<br>ORGANIZATIONS                                                                                                |
| Think about the<br>facility,budgets,<br>people (their vocation,<br>skills, etc.) in the<br>church, etc. | List as many of the<br>community<br>organizations in your<br>area with whom you<br>could partner with to<br>serve young people. |